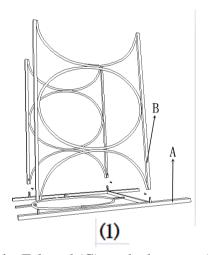

- 1. Take the parts carefully out of the carton, and place them on a flat and soft surface, making sure that the parts will not be damaged.
- 2. Use 4 Screws (F) to assemble the Side Leg(A) and 2 Stretcher(B) together for one side like below picture (1)
- 3. Use 4 Screws (F) to assemble the Side Leg(A) on another side of Stretcher(B) together like below picture (2).