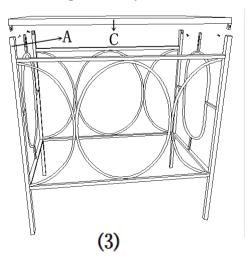

- 4. Stick the Felt pad (G) on the bottom of 4 feet on the Side Legs(A).
- 5. Let down above frame. Use 4 Screws (F) to assemble the Top Shelf(C) on Side legs (A) like below picture (3)
- 6. Please carefully place the Top glass(thicker) (D) on Top shelf(C), Bottom glass (thiner)(E) on lower shelf as show in below picture (4).
- 7. Softly clean & wipe with dry cloth.