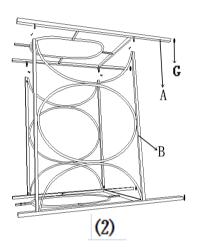

- 1. Take the parts carefully out of the carton, and place them on a flat and soft surface, making sure that the parts will not be damaged.
- 2. Use 4 Screws (F) to assemble the Side Leg(A) and 2 Stretcher(B) together for one side like below picture (1)
- 3. Use 4 Screws (F) to assemble the Side Leg(A) on another side of Stretcher(B) together like below picture (2).

- 4. Stick the Felt pad (G) on the bottom of 4 feet on the Side Legs(A).
- 5. Let down above frame. Use 4 Screws (F) to assemble the Top Shelf(C) on Side legs (A) like below picture (3)
- 6. Please carefully place the Top glass(thicker) (D) on Top shelf(C), Bottom glass (thiner)(E) on lower shelf as show in below picture (4).
- 7. Softly clean & wipe with dry cloth.