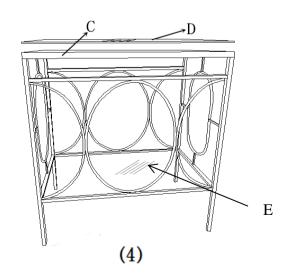

- 4. Stick the Felt pad (G) on the bottom of 4 feet on the Side Legs(A).
- 5. Let down above frame. Use 4 Screws (F) to assemble the Top Shelf(C) on Side legs (A) like below picture (3)
- 6. Please carefully place the Top glass(thicker) (D) on Top shelf(C), Bottom glass (thiner)(E) on lower shelf as show in below picture (4).
- 7. Softly clean & wipe with dry cloth.